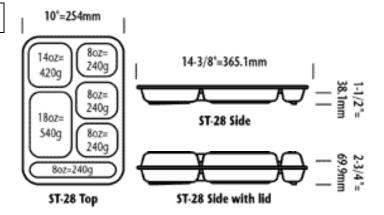

| COLORS: |  |
|---------|--|
|         |  |
| CLEAR   |  |
|         |  |

CASE PACK: 24 lids per case

**DESIGN:** Lid for ST-28 (6-compartment, deep main line tray)

- Stackable with trays or by themselves
- Compartmented to match tray and help keep foods separated
- Thick wall design for added strength and structural integrity

## **DIMENSIONS:**

Length: 14.56" Width: 10.25" Height: 1.5"

Height with tray: 2.63"

W@MEN OWNED www.joneszylon.com